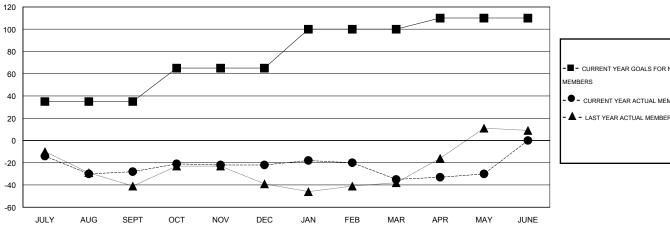

### GOALS AND ACTUAL MEMBERS CUMULATIVE

|   | -■- CURRENT YEAR GOALS FOR NEW MEMBERS |
|---|----------------------------------------|
|   | - ● - CURRENT YEAR ACTUAL MEMBERS      |
|   | - ▲ - LAST YEAR ACTUAL MEMBERS         |
|   |                                        |
| ' |                                        |
|   |                                        |
|   |                                        |